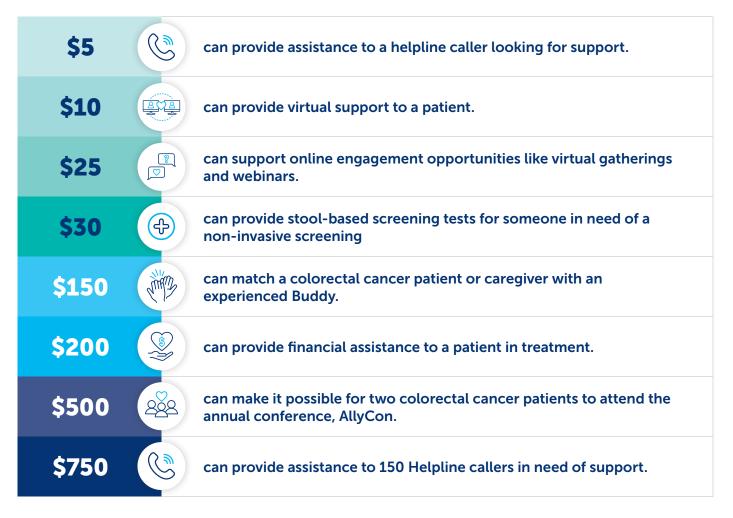

## **The Impact of Your Gift**

Your gift to the Walk to End Colon Cancer, at any amount, will go directly towards helping those in our community who are navigating colorectal cancer in new and urgent ways.